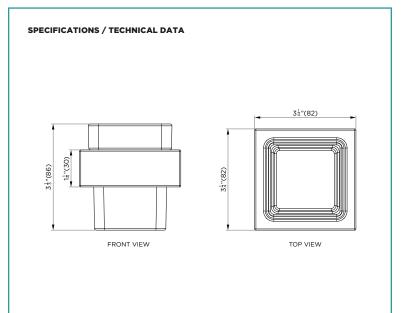

## INSTALLATION MANUAL

## TOOTHBRUSH HOLDER



**MODEL#** AC2TBH













## **CLEANING INSTRUCTIONS**

Quality, technological processes and materials are the features that determine the high standards of our accessories. However, to avoid surface alternations, it is necessary to follow a few guidelines.

- Clean all finishes exclusively with soap and water, and dry with a soft cloth.
- Do not use coarse cloths, abrasive products, acids, ammonia products, caustic substances, bleach or solvents.
- In case of contact with these substances, rinse surfaces immediately and wipe dry.
- Remember that even fumes can damage metal. Wash accessories next to the toilet bowl at regular intervals to avoid corrosion.