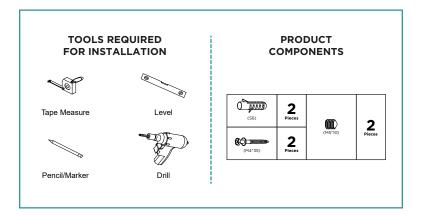

## INSTALLATION MANUAL

## TOOTHBRUSH HOLDER



**MODEL#** AC2TBH













## **CLEANING INSTRUCTIONS**

Quality, technological processes and materials are the features that determine the high standards of our accessories. However, to avoid surface alternations, it is necessary to follow a few guidelines.

- Clean all finishes exclusively with soap and water, and dry with a soft cloth.
- Do not use coarse cloths, abrasive products, acids, ammonia products, caustic substances, bleach or solvents.
- In case of contact with these substances, rinse surfaces immediately and wipe dry.
- Remember that even fumes can damage metal. Wash accessories next to the toilet bowl at regular intervals to avoid corrosion.